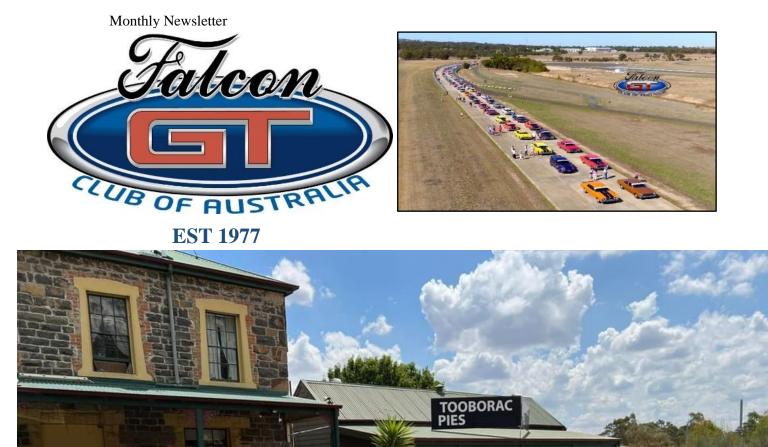

**President** David Watts

We kicked off the 2023 club year in style with great weather for our 22<sup>nd</sup> January run to Tooborac Brewery. A good turnout of GTs looked great on the highway on the trip to Tooborac and parked around the brewery while members enjoyed good food and drink over a couple of relaxing hours. - See pics in this newsletter and on the club Facebook page.

## Lunch at the TOOBORAC Brewery