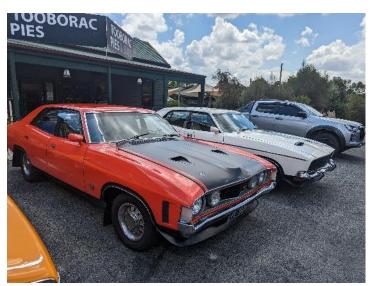

**President** David Watts

We kicked off the 2023 club year in style with great weather for our 22<sup>nd</sup> January run to Tooborac Brewery. A good turnout of GTs looked great on the highway on the trip to Tooborac and parked around the brewery while members enjoyed good food and drink over a couple of relaxing hours. - See pics in this newsletter and on the club Facebook page.

## Lunch at the TOOBORAC Brewery