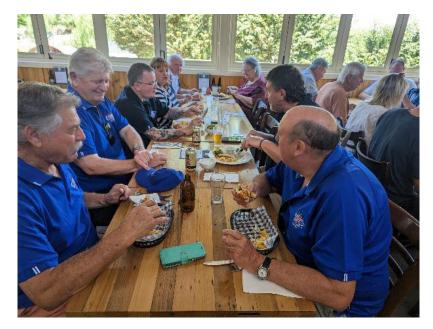

**President** David Watts

We kicked off the 2023 club year in style with great weather for our 22<sup>nd</sup> January run to Tooborac Brewery. A good turnout of GTs looked great on the highway on the trip to Tooborac and parked around the brewery while members enjoyed good food and drink over a couple of relaxing hours. - See pics in this newsletter and on the club Facebook page.

## Lunch at the TOOBORAC Brewery