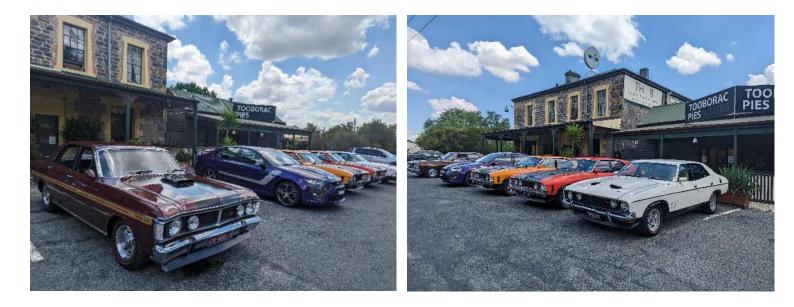

**President** David Watts

We kicked off the 2023 club year in style with great weather for our 22<sup>nd</sup> January run to Tooborac Brewery. A good turnout of GTs looked great on the highway on the trip to Tooborac and parked around the brewery while members enjoyed good food and drink over a couple of relaxing hours. - See pics in this newsletter and on the club Facebook page.

## Lunch at the TOOBORAC Brewery