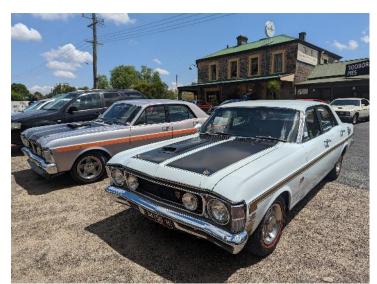

**President** David Watts

We kicked off the 2023 club year in style with great weather for our 22<sup>nd</sup> January run to Tooborac Brewery. A good turnout of GTs looked great on the highway on the trip to Tooborac and parked around the brewery while members enjoyed good food and drink over a couple of relaxing hours. - See pics in this newsletter and on the club Facebook page.

## Lunch at the TOOBORAC Brewery