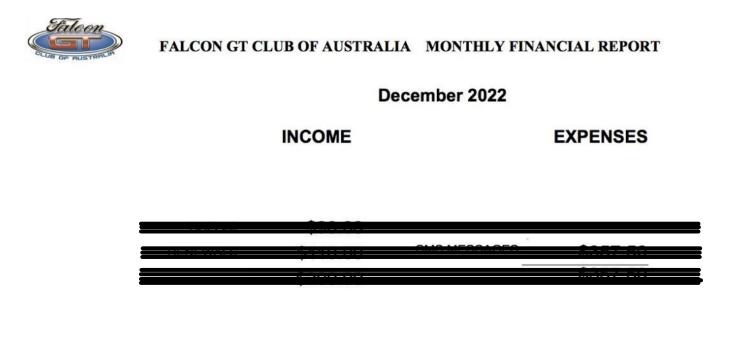

# **Register Your Vehicle Today!**

"No January meeting = No minutes this month "

Current Bank Balance

**REMINDER:** When you pay your annual subscriptions or any other monies into the club's bank account please ensure you include your name as a reference with the payment. Pay by Direct EFT (or deposit in person at any NAB branch) to: Falcon GT Club of Australia Inc. BSB: 083-636 A/c No.: 82 332 6634